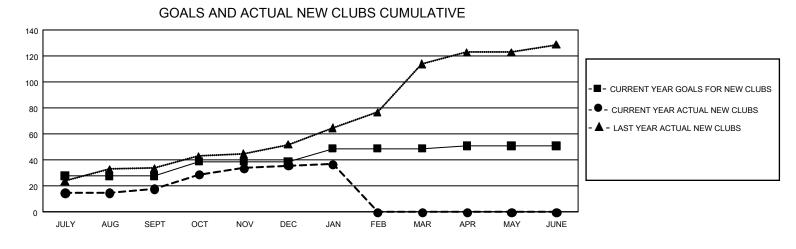

## GMT MONTHLY MEMBERSHIP PROGRESS REPORT Results as of: 1/31/2020

**Multiple District 315** 

LOCATION: REP OF BANGLADESH

GMT: OPEN

GMT CA 6

| Clubs         |               |             |               | Members               |                        |                         |                                                    |  |  |
|---------------|---------------|-------------|---------------|-----------------------|------------------------|-------------------------|----------------------------------------------------|--|--|
|               | RESULTS FOR   | R 2019-2020 |               | RESULTS FOR 2019-2020 |                        |                         |                                                    |  |  |
| QUARTER       | NEW CLUB GOAL | NEW CLUBS   | DROPPED CLUBS | QUARTER               | BER GROWTH NET<br>GOAL | MEMBER GROWTH<br>ACTUAL | DROPPED<br>MEMBERS ACTUAL<br>(including transfers) |  |  |
| JULY/AUG/SEPT | 84            | 18          | 8             | JULY/AUG/SEPT         | 1,182                  | 1,060                   | 433                                                |  |  |
| OCT/NOV/DEC   | 33            | 18          | 3             | OCT/NOV/DEC           | 594                    | 1,164                   | 910                                                |  |  |
| JAN/FEB/MAR   | 30            | 1           | 88            | JAN/FEB/MAR           | 564                    | 235                     | 2,041                                              |  |  |
| APR/MAY/JUNE  | 6             | 0           | 0             | APR/MAY/JUNE          | 270                    | 0                       | 0                                                  |  |  |