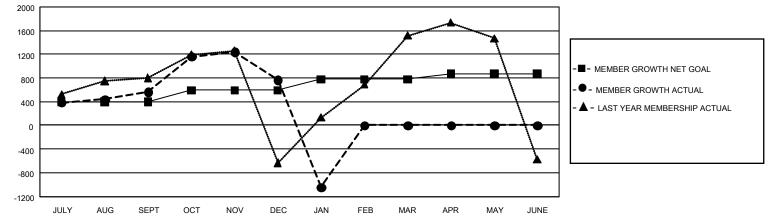

## GMT MONTHLY MEMBERSHIP PROGRESS REPORT Results as of: 1/31/2020

**Multiple District 315** 

LOCATION: REP OF BANGLADESH

GMT: OPEN

GMT CA 6

| Clubs         |               |             |               | Members               |                        |                         |                                                    |  |  |
|---------------|---------------|-------------|---------------|-----------------------|------------------------|-------------------------|----------------------------------------------------|--|--|
|               | RESULTS FOR   | R 2019-2020 |               | RESULTS FOR 2019-2020 |                        |                         |                                                    |  |  |
| QUARTER       | NEW CLUB GOAL | NEW CLUBS   | DROPPED CLUBS | QUARTER               | BER GROWTH NET<br>GOAL | MEMBER GROWTH<br>ACTUAL | DROPPED<br>MEMBERS ACTUAL<br>(including transfers) |  |  |
| JULY/AUG/SEPT | 84            | 18          | 8             | JULY/AUG/SEPT         | 1,182                  | 1,060                   | 433                                                |  |  |
| OCT/NOV/DEC   | 33            | 18          | 3             | OCT/NOV/DEC           | 594                    | 1,164                   | 910                                                |  |  |
| JAN/FEB/MAR   | 30            | 1           | 88            | JAN/FEB/MAR           | 564                    | 235                     | 2,041                                              |  |  |
| APR/MAY/JUNE  | 6             | 0           | 0             | APR/MAY/JUNE          | 270                    | 0                       | 0                                                  |  |  |